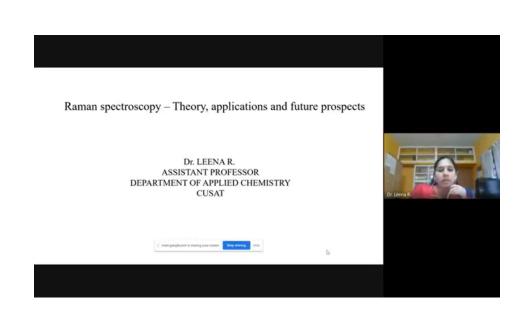

Platform: **Online** 

Resource Person: Dr.Deepa K Baby

Department of Basic science and Humanity

Rajagiri school of Engineering and Technology

Ernakulam.

TOPIC: FAMILIARIZING RESEARCH

DATE: 15.10.2020

Time: 10.45 a.m – 12.30 p.m