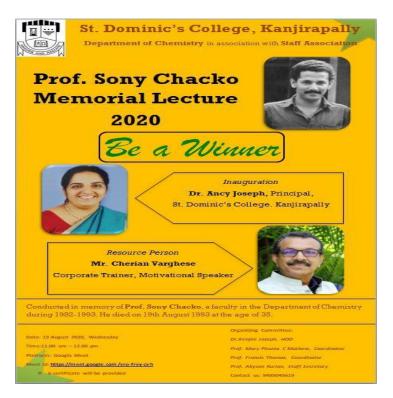

Topic: Be a Winner

Date: 19-08-2020

Time: 11 am – 12 pm

Beneficiaries: UG and PG students from all departments.

Platform: Online

**Resource Person**: Mr. Cherian Varghese.

Corporate Trainer and Motivational speaker.