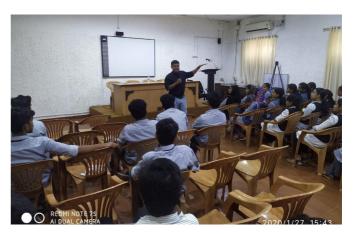

#### **27 JANUARY 2020**

The Innovation and Entrepreneurship Development Centre (IEDC) at St. Dominic's College, Kanjirapally, organized a one day camp on 27 January 2020. The camp aimed to encourage innovation and entrepreneurship among students to pursue their entrepreneurial dreams.

The day started with an ideation workshop where participants were encouraged to generate innovative ideas for a startup. Then session was handled by Dr. Ajith James, Assistant Professor, SB College Changanessry. A series of team-building activities to promote collaboration and communication among the participants were conducted.

The afternoon session of the camp focused on skill development workshops. Mr.Tony Madathil took the session to conduct sessions on critical skills required for success in the field. Additionally, the participants were given a chance to interact with each other and share their experiences and ideas during the networking session. The team-building activities helped the participants develop important soft skills, such as communication and collaboration, which are essential for success in any field.