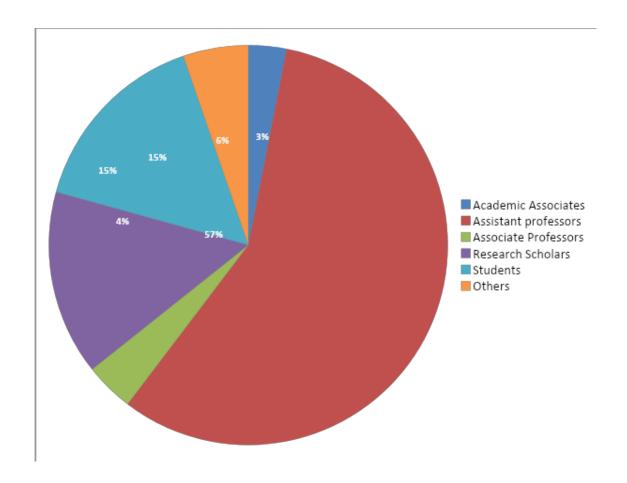

#### Details of partcipants:

| 1.  | AHSANA AZEEZ       |
|-----|--------------------|
| 2.  | ALEENA BENNY       |
| 3.  | ALEENA GEORGE      |
| 4.  | ALEENA SUNNY       |
| 5.  | ALFIN ANTO         |
| 6.  | ALINA SAJI         |
| 7.  | AMAL INKACHEN      |
| 8.  | AMAL SABU          |
| 9.  | ANCY AKBER         |
| 10. | ANJALI K R         |
| 11. | ANJANA HARILAL     |
| 12. | ANJU ANNA THOMAS   |
| 13. | ANTO JOSEPH        |
| 14. | ASHER GEORGE       |
| 15. | ASHIN ANTONY       |
| 16. | ASHOK JOSE         |
| 17. | BINEESHA P BENNY   |
| 18. | CHRISTINA M JOSEPH |
| 19. | CHRISTO FRANCIS    |
| 20. | CILLA S BABY       |
| 21. | DIVYA S            |
| 22. | DON MARIYA SHAJI   |
|     |                    |

| 23. | DONA JOSE              |
|-----|------------------------|
| 24. | FAIROOS JAHAN          |
| 25. | HELAN C GEORGE         |
| 26. | JERIN SEBASTIAN GEORGE |
| 27. | JESTIN M MADHU         |
| 28. | JILU ELIZABETH ANTONY  |
| 29. | JINSON JOSEPH          |
| 30. | JISHAMOL P G           |
| 31. | JISHNU BIJU            |
| 32. | JISNA JOSE             |
| 33. | JOMOL JOHN             |
| 34. | JOMOL VARGHESE         |
| 35. | JOSELIN JOSEPH         |
| 36. | LAKSHMI RADHAKRISHNAN  |
| 37. | LIYA JOSE              |
| 38. | MANJU L M              |
| 39. | MATHEWS BENNY          |
| 40. | MEGHA MARGRET GEORGE   |
| 41. | MEGHA UNNIKRISHNAN     |
| 42. | NEZRIN AZEEZ           |
| 43. | NISHA ABRAHAM          |
| 44. | RIYA K PHILIP          |
| 45. | RIYA MARY CYRIAC       |
| 46. | ROYA JOY               |
| 47. | SIVARENGINI C S        |
| 48. | SOPHIA SEBASTIAN       |
| 49. | STELVIN THOMAS         |
| 50. | TANIYA MARGRET JOSE    |
| 51. | TONY BABU              |
| 52. | VARSHAMOL M V          |
| 53. | VISHNU MURALI          |
| 54. | ARYA K S               |
| 55. | VISHNU PRIYA M A       |