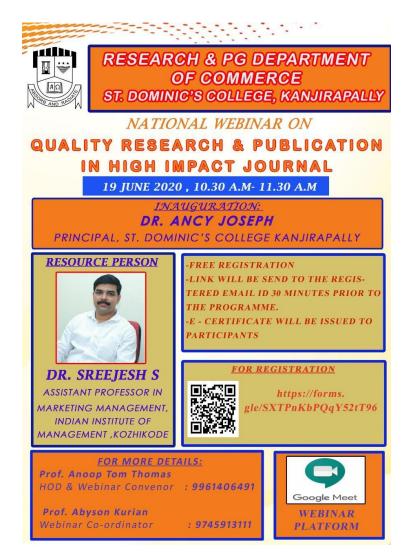

s and Science                             | 5 |
|-----|----------------|------------------------|---------------------------------------------------------------|---|
| 223 | Vidya a        | Assistant<br>Professor | Sree narayana college nattika                                 | 5 |
| 224 | VISHNU S KUMAR | Research<br>Scholar    | Dept. of Commerce, University of Kerala                       | 5 |
| 225 | Y. Nisha       | Research<br>Scholar    | Sarah tucker college autonomous tirunelveli                   | 5 |
| 226 | Yashdeep Singh | Assistant<br>Professor | Delhi School of Management, Delhi<br>Technological University | 5 |
| 227 | YUJISH GOPI    | Librarian              | Sree Narayana Arts and Science College<br>,Kumarakom,Kottayam | 5 |

## **ANNEXURE 2-BROCHURE OF THE WEBINAR**



## ANNEXURE 3 – INVITATION FOR THE WEBINAR

Greetings from Research and PG Department of commerce, St. Dominc's College, Kanjirapally.

#### Dear all,

We take immense pleasure in inviting you to join us for the National Webinar on 'Quality Research and Publication in High Impact Journal' organised by the Department

#### Resource Person:

Dr. Sreejesh S , Assistant Professor, Marketing Management, Indian Institute of Management , Kozhikode

#### Inauguration:

Dr. Ancy Joseph , Principal, St. Dominic's College, Kanjirapally

Date: 19.06.2020, Friday

Time: 10.30 am to 11.30am

Online Platform: Google Meet

- No Registeration Fees
- E- certificate to all the participants
- Registration link:

https://forms.gle/SXTPnKbPQqY52tT96

- Google Meet link will be shared in the registered e-mail