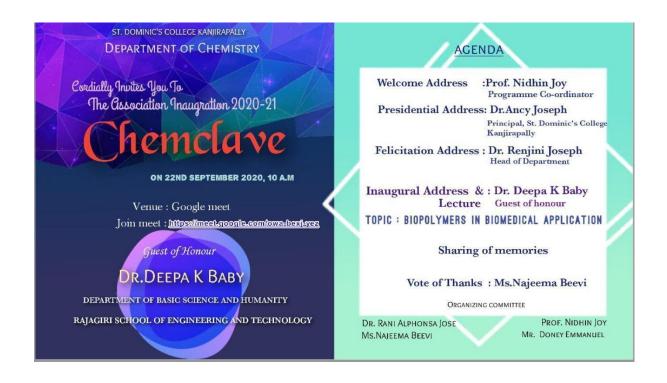

## REPORT OF ACTIVITIES FOR DEVELOPMENT OF INNOVATION ECOSYSTEM

2020-2021

Topic: Biopolymers in Biomedical Application

Date: 22-09-2020

Time: 10.00 am. – 12.30pm

Beneficiaries: B.Sc and M.Sc Chemistry students

Platform: **Online** 

Resource Person: Dr.Deepa K Baby

Department of Basic science and Humanity

Rajagiri school of Engineering and Technology

Ernakulam.

TOPIC: FAMILIARIZING RESEARCH

DATE: 15.10.2020

Time: 10.45 a.m – 12.30 p.m