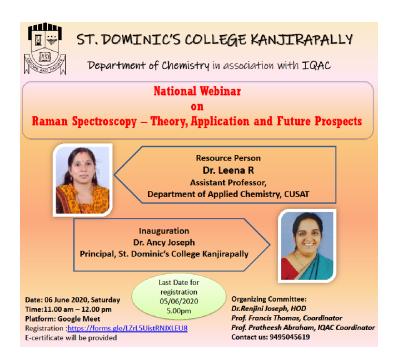

Platform: **Online** 

Resource Person: Dr.Deepa K Baby

Department of Basic science and Humanity

Rajagiri school of Engineering and Technology

Ernakulam.

TOPIC: FAMILIARIZING RESEARCH

DATE: 15.10.2020

Time: 10.45 a.m – 12.30 p.m